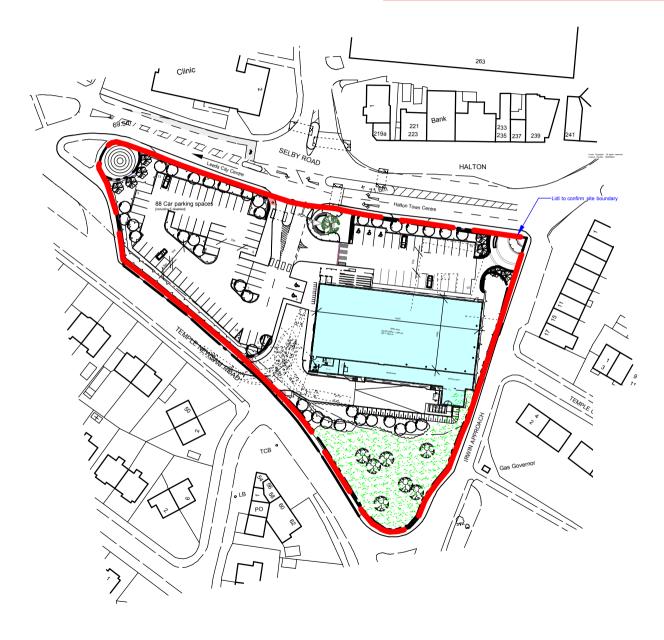

## LOCATION PLAN

|              | York Place Studio<br>8 Britannia Street<br>Leeds<br>LS1 2DZ |
|--------------|-------------------------------------------------------------|
|              | T:(0113) 244 3457                                           |
|              | W: www.htcarchitects.co.uk<br>E: info@htcarchitects.co.uk   |
| client       |                                                             |
| Lidl UK GmbH |                                                             |
|              |                                                             |

**htcarchitects** 

Drawn

<sup>project</sup> Selby Road, Halton, Leeds

Rev. Date Description

drawing title Site Location Plan

date
March 2014

status
Feasibility

scale
1:1250 @ A4